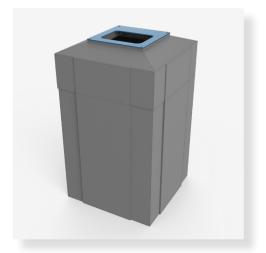

## **Square Refuse Container**

**Overall size:** 19.50"w x 36.25"h x 20.25"d

Recommended bag size: 30" x 36" (20-30 gallon)

**Shipping weight:** 20 lbs

• Durable 2-piece garbage disposal unit

• Rotomoulded UV stabilized polyethylene

• Uses standard household green garbage bags

#### Uses:

• Waste disposal, recyclables, bulk product storage (sand, stone, etc.)