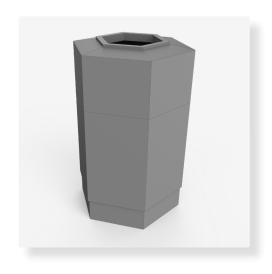

### **Hex Refuse Container**

**Overall size:** 19.50"w x 29.50"h x 17"d

Recommended bag size: 40" x 48" (30-40 gallon)

Shipping weight: 17 lbs

• Durable 2-piece garbage disposal unit

• Rotomoulded UV stabilized polyethylene

• Uses standard household green garbage bags

#### **Uses:**

• Waste disposal, recyclables, bulk product storage (sand, stone, etc.)

Copyright © gorrie.RCP | All Rights Reserve